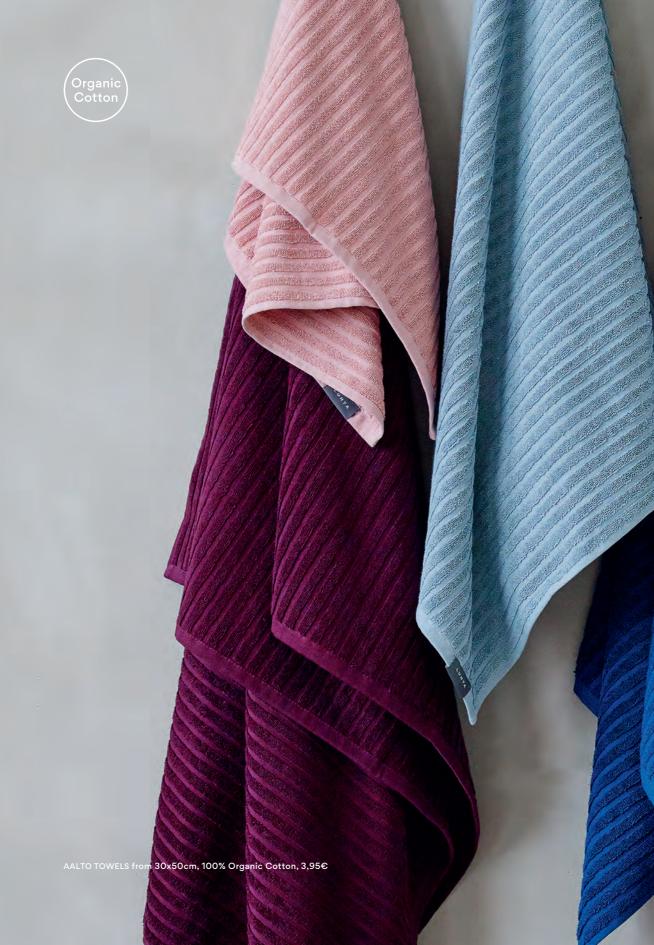

### Aalto & Puro 100% organic cotton

Aalto and Puro terrycloth towels are made from high-quality, double-twist organic cotton thread to ensure good moisture absorption. The towels dry quickly after use and retain their color and quality especially well. Organic cotton is a soft, durable, natural material, cultivated without environmentally harmful chemical fertilizers or pesticides. Its production process is certified and its origin is traceable. The product dyeing and printing methods are based on the use of water-soluble dyes.