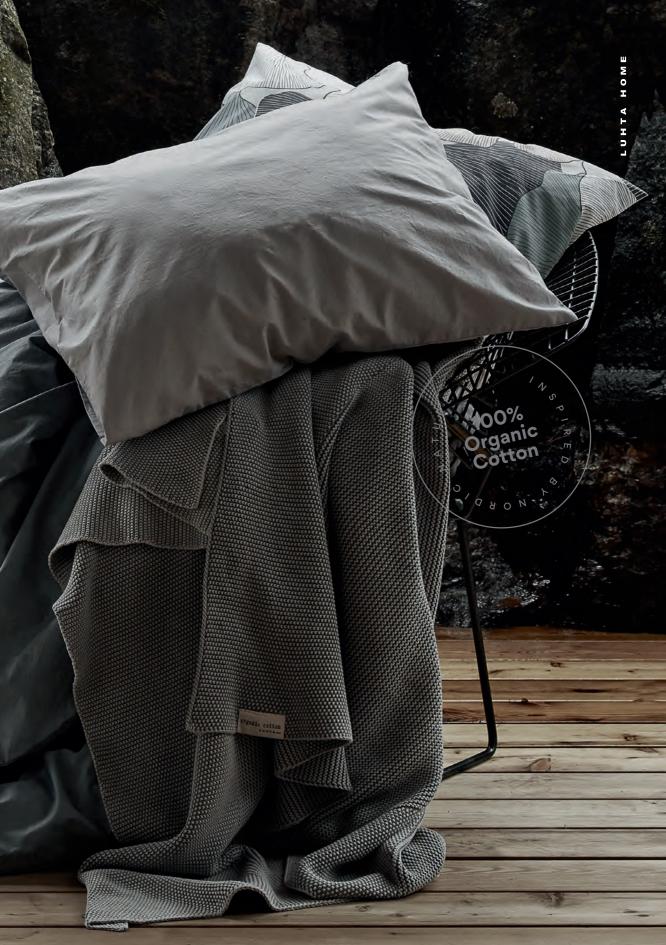

### Aalto & Puro 100% organic cotton

Aalto and Puro terrycloth towels are made from high-quality, double-twist organic cotton thread to ensure good moisture absorption. The towels dry quickly after use and retain their color and quality especially well. Organic cotton is a soft, durable, natural material, cultivated without environmentally harmful chemical fertilizers or pesticides. Its production process is certified and its origin is traceable. The product dyeing and printing methods are based on the use of water-soluble dyes.