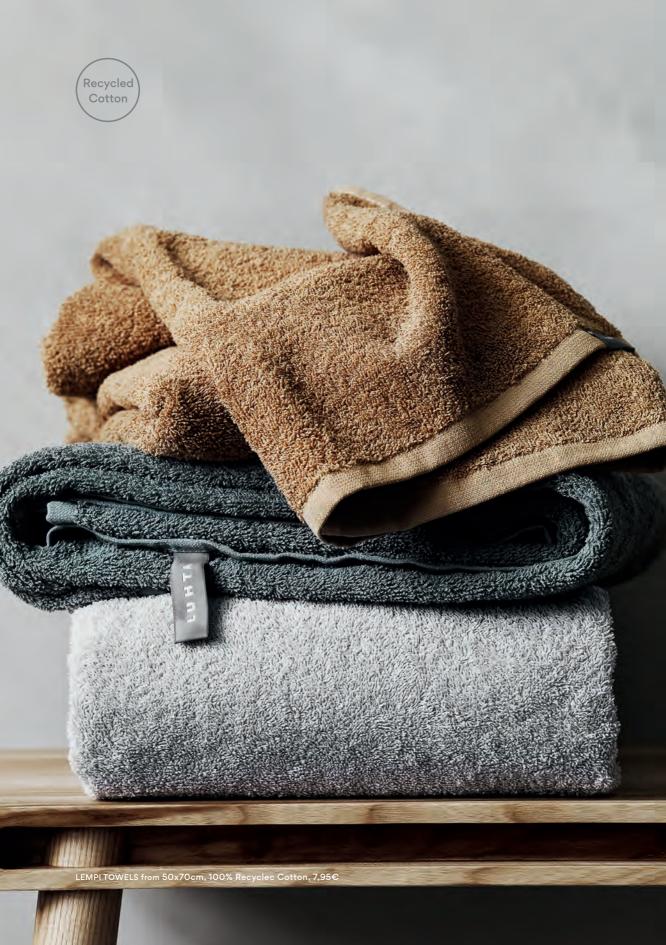

### Lempi 100% recycled cotton

Lempi towels are made from high quality 100% recycled cotton. Towels' design is reduced, with a flat surface of Terry. The towel is made from a surplus of cotton yarn production and re-used cotton fibers. Because the fibers have been processed several times, the surface of the towel is tougher and the colors are soft. Sustainable choice because the product is made using existing materials.