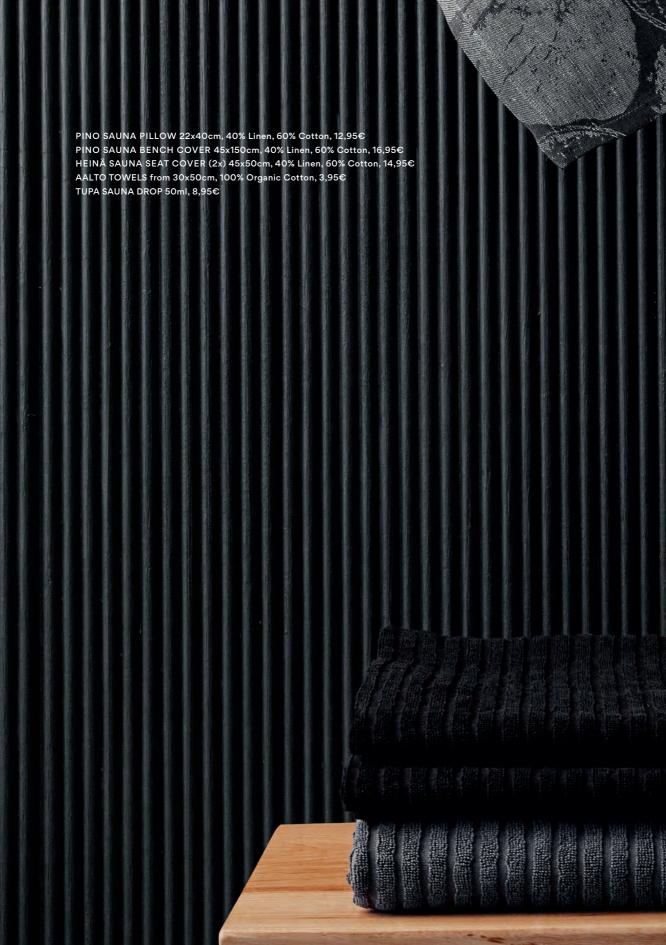

#### **Pellava**

The Pellava product family's waffle-weave towels and sauna products are timelessly beautiful, wonderfully coarse, and plush. The 25% linen and 75% cotton blend gives the product an excellent ability to absorb moisture and a wonderful, coarse feel that just gets better with use.