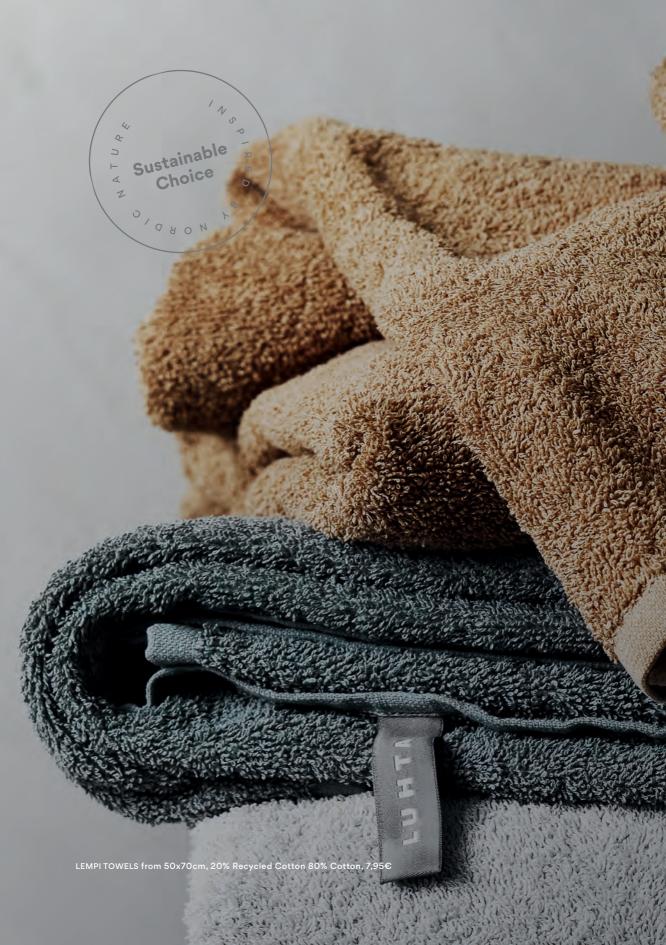

### Lempi 100% recycled cotton

Lempi towels are made from high quality 100% recycled cotton. Towels' design is reduced, with a flat surface of Terry. The towel is made from a surplus of cotton yarn production and re-used cotton fibers. Because the fibers have been processed several times, the surface of the towel is tougher and the colors are soft. Sustainable choice because the product is made using existing materials.