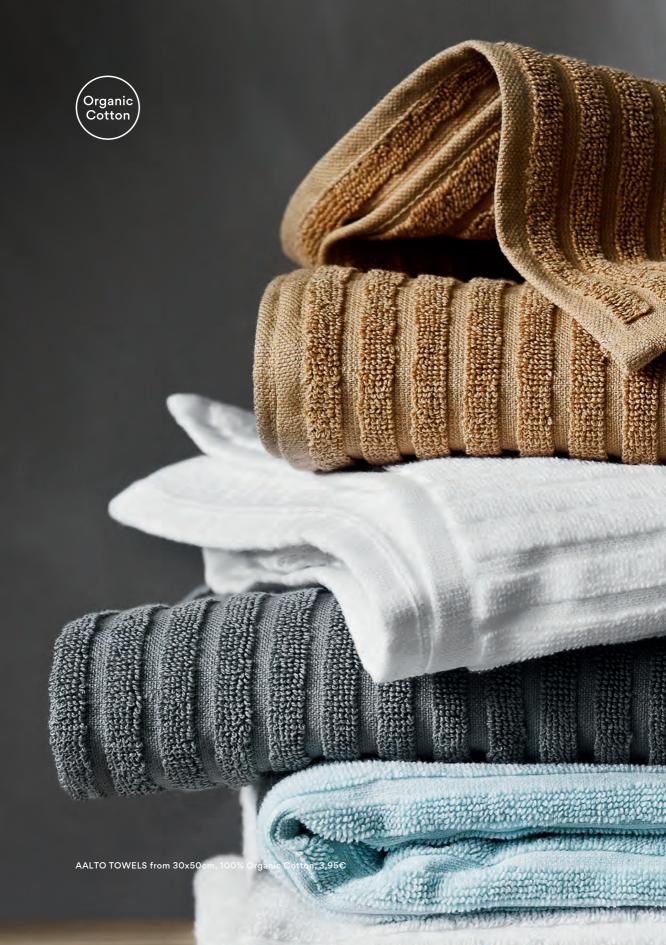

### Aalto & Puro 100% organic cotton

Aalto and Puro terrycloth towels are made from high-quality, double-twist organic cotton thread to ensure good moisture absorption. The towels dry quickly after use and retain their color and quality especially well. Organic cotton is a soft, durable, natural material, cultivated without environmentally harmful chemical fertilizers or pesticides. Its production process is certified and its origin is traceable. The product dyeing and printing methods are based on the use of water-soluble dyes.