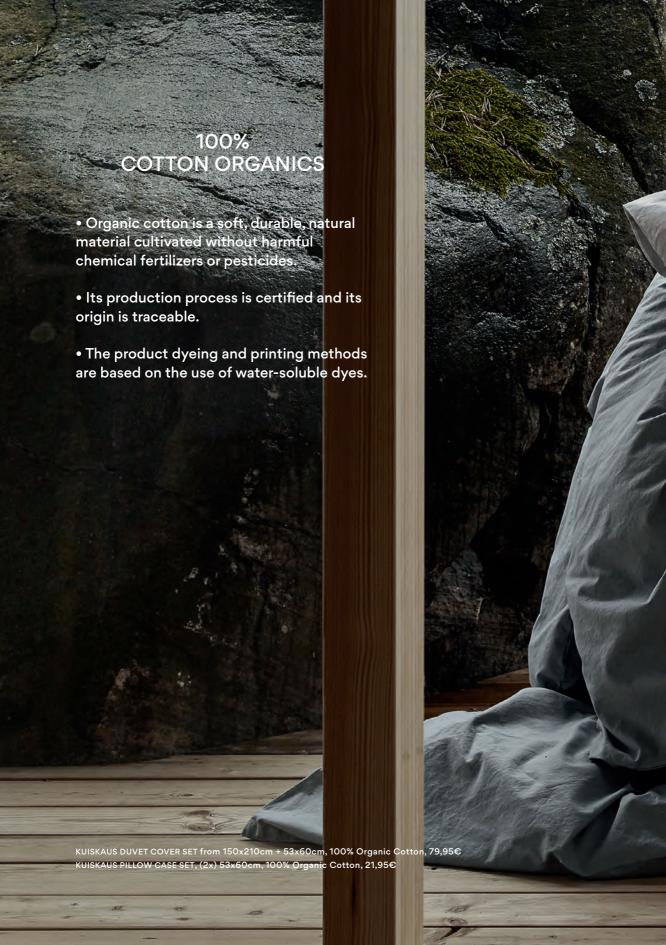

### Aalto & Puro 100% organic cotton

Aalto and Puro terrycloth towels are made from high-quality, double-twist organic cotton thread to ensure good moisture absorption. The towels dry quickly after use and retain their color and quality especially well. Organic cotton is a soft, durable, natural material, cultivated without environmentally harmful chemical fertilizers or pesticides. Its production process is certified and its origin is traceable. The product dyeing and printing methods are based on the use of water-soluble dyes.

KUISKAUS DUVET COVER SET from 150x210cm + 53x60cm, 100% Organic Cotton, 79,95€ KUISKAUS PILLOW CASE SET, (2x) 53x60cm, 100% Organic Cotton, 21,95€