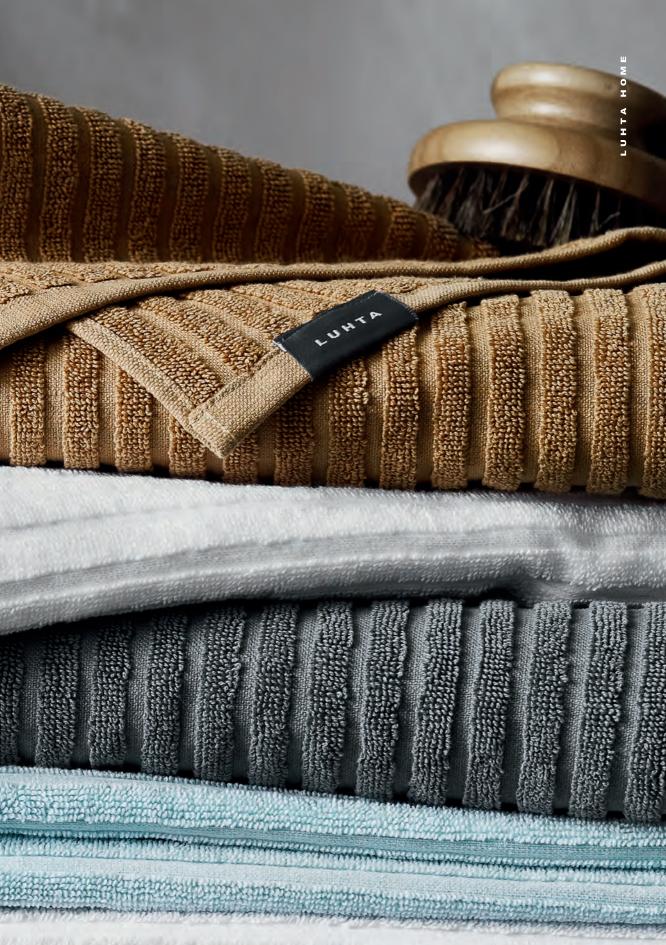

### Aalto & Puro 100% organic cotton

Aalto and Puro terrycloth towels are made from high-quality, double-twist organic cotton thread to ensure good moisture absorption. The towels dry quickly after use and retain their color and quality especially well. Organic cotton is a soft, durable, natural material, cultivated without environmentally harmful chemical fertilizers or pesticides. Its production process is certified and its origin is traceable. The product dyeing and printing methods are based on the use of water-soluble dyes.