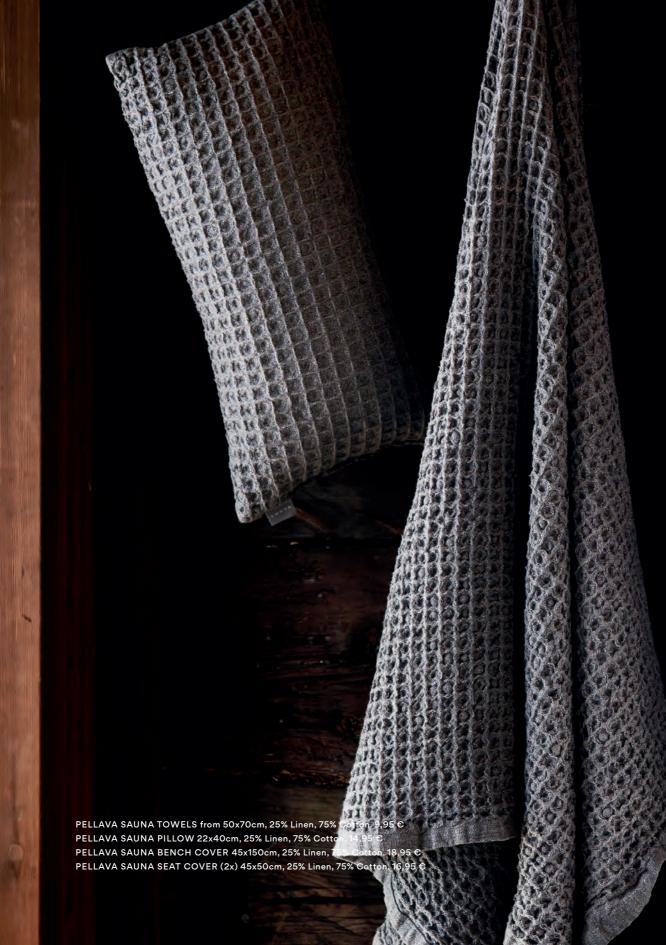

#### **Pellava**

The Pellava product family's waffle-weave towels and sauna products are timelessly beautiful, wonderfully coarse, and plush. The 25% linen and 75% cotton blend gives the product an excellent ability to absorb moisture and a wonderful, coarse feel that just gets better with use.